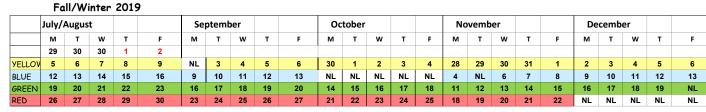

MENUS SUBJECT TO CHANGE

Additional information on Child Nutrition website www.msdwt.k12.in.us

NL = NO LUNCH

Payments on accounts may be made online at www.MyPaymentsPlus.com

\*Meals must include 1 fruit or vegetable with main dish