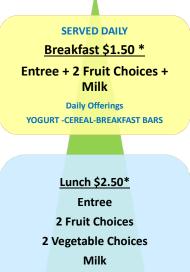

MENUS SUBJECT TO CHANGE

Additional information on Child Nutrition website www.msdwt.k12.in.us

NL = NO LUNCH

Payments on accounts may be made online at www.MyPaymentsPlus.com

\*Meals must include 1 fruit or vegetable with main dish